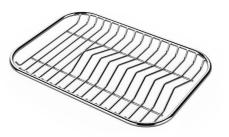

#### **OPTIONAL ACCESSORIES**

**Cestello inox** 8612 000

Glass chopping board 8631 300

HPDE Chopping board 8657 001

HPDE Twin chopping board 8644 101

Stainless steel plate rack 8100 154

Stainless steel plate rack 8100 303 \* only in combination with the accessory 8644 101

Stainless steel plate rack 8100 201