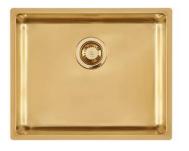

### Sink KE Gold

Kitchen Sinks Code: 2155 859

### DETAILS

| Coloring               | Gold                                                            |
|------------------------|-----------------------------------------------------------------|
| Edge/Installation Type | Undermount                                                      |
| Finish                 | PVD                                                             |
| Material               | AISI 304 stainless steel                                        |
| Texture                | Foster brushed                                                  |
| Base                   | 60 cm                                                           |
| Dimensions             | 540 x 440 mm                                                    |
| Standard fittings      | Fixing hooks, gasket, drain, overflow and siphon, boxed packing |
| Mixer holes            | No standard holes                                               |