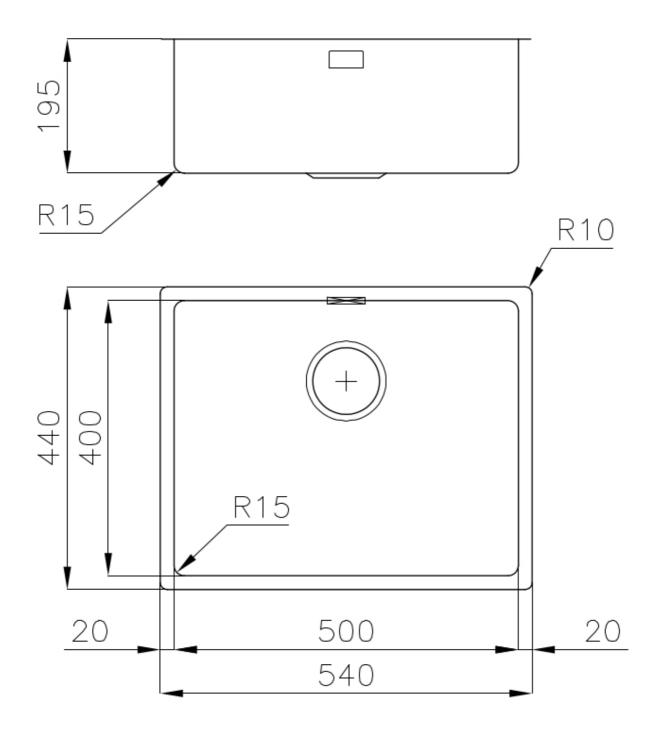

### DETAILS

| Coloring               | Gold                                                            |
|------------------------|-----------------------------------------------------------------|
| Edge/Installation Type | Undermount                                                      |
| Finish                 | PVD                                                             |
| Material               | AISI 304 stainless steel                                        |
| Texture                | Foster brushed                                                  |
| Base                   | 60 cm                                                           |
| Dimensions             | 540 x 440 mm                                                    |
| Standard fittings      | Fixing hooks, gasket, drain, overflow and siphon, boxed packing |
| Mixer holes            | No standard holes                                               |

| Built-in hole   | View technical data sheet |
|-----------------|---------------------------|
| Drainer         | Νο                        |
| Width           | 54 cm                     |
| Bowl dimension  | 500 x 400 mm              |
| Number of bowls | 1 bowl                    |
| Waste fitting   | 3,5" drain                |

### **TECHNICAL DATA**