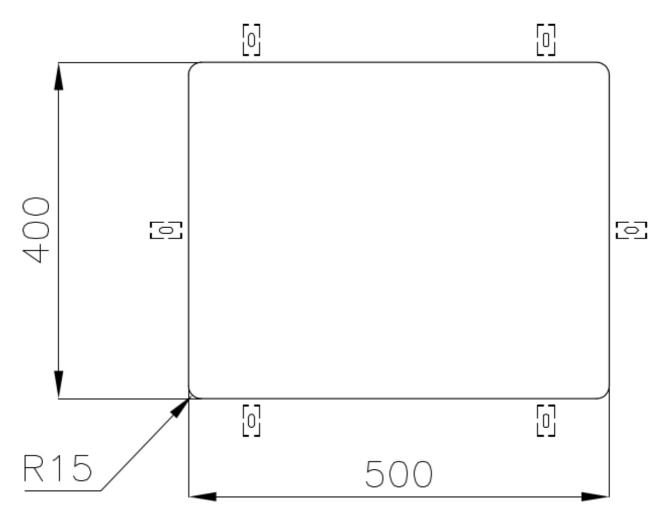

|
| Perimetral overflow       | The overflow is always a security on the Foster sinks that prevents the overflow of water in case of oversights. The perimeter drain solution improves aesthetics thanks to its square and essential shape.                                                                                                                                  |
| Small radius              | Bowls with squared shapes with a modern design and an increased capacity, for a minimal aesthetics connected with an extreme practicity.                                                                                                                                                                                                     |

### **TECHNICAL DATA**





### Cut out size Dimensioni per foratura top

#### GALLERY



Foster S.p.A. Via M.S. Ottone, 18-20 42041 Brescello (Reggio Emilia) - Italy

#### **OPTIONAL ACCESSORIES**



**Cestello inox** 8612 000



Glass chopping board 8631 300



HPDE Chopping board 8657 001



HPDE Twin chopping board 8644 101



Stainless steel plate rack 8100 154



Stainless steel plate rack 8100 303 \* only in combination with the accessory 8644 101



White basket 8612 100



White bowl 8153 100



Graters kit with ring-holder and food collection tray 8159 101

\* only in combination with the accessory 8644 101







Stainless steel perforated tray 8151 000 \* only in combination with the accessory 8644 101

Stainless steel plate rack 8100 201

#### **RECOMMENDED PAIRINGS**



Mixer Tap Omega Gold 8497 700